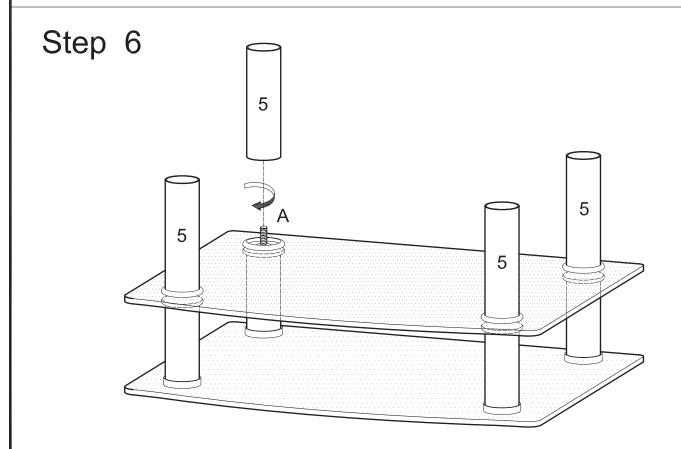

## Step 3

Screw long rods (A) into cylinders (6).

Snap decorative rings (C) onto cylinders (6).

Screw cylinders (5) onto long rods (A). Note that cylinders (5) will fit snuggly inside the decorative rings placed in the previous step.